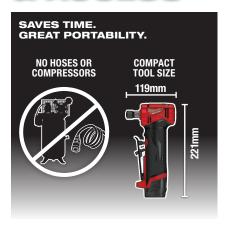

#### CREAT MOBILITY & ACCESS

### **SPECIFICATIONS**

| Collet Size | 6.0 mm & 8.0 mm |
|-------------|-----------------|
| Length      | 119 mm          |

| 10,000 / 15,000 / 20,000 / 24,500 rpm |
|---------------------------------------|
| 0.8 kg                                |
|                                       |