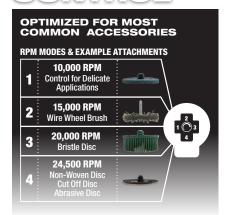

### 12





# MORE POWER THAN PREUMATIC



## 4-MODE SPEED



#### CREAT MOBILITY & ACCESS



#### **ACCESSORY COMPATIBILITY** 6 Roloc Cut-Off Wheel\*\* Bristle Disc\* Flap Wheel Wire Cup Wire Wheel\* Carbide Non-Wover Abrasive Disc Burr Pad **/** N/A **/** 2" N/A X 3" Х X X

\*For best performance, let the tool do the work and apply appropriate pressure as necessary
\*\*For best performance, use high quality and balanced accessories (such as Milwaukee or Pferd)
while applying appropriate pressure as necessary

### **SPECIFICATIONS**

| Collet Size | 6.0 mm & 8.0 mm |
|-------------|-----------------|
| Length      | 119 mm          |

| 10,000 / 15,000 / 20,000 / 24,500 rpm |
|---------------------------------------|
| 0.8 kg                                |
|                                       |



Distributed by: