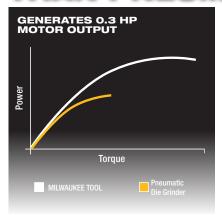

### 12





# MORE POWER THAN PREUMATIC



## 4-MODE SPEED



#### CREAT MOBILITY & ACCESS



#### **ACCESSORY COMPATIBILITY** 6 Roloc Cut-Off Wheel\*\* Bristle Disc\* Flap Wheel Wire Cup Wire Wheel\* Carbide Non-Wover Abrasive Disc Burr Pad **/** N/A **/** 2" N/A X 3" Х X X

\*For best performance, let the tool do the work and apply appropriate pressure as necessary
\*\*For best performance, use high quality and balanced accessories (such as Milwaukee or Pferd)
while applying appropriate pressure as necessary

### **SPECIFICATIONS**

| Collet Size | 6.0 mm & 8.0 mm |
|-------------|-----------------|
| Length      | 119 mm          |

| 10,000 / 15,000 / 20,000 / 24,500 rpm |
|---------------------------------------|
| 0.8 kg                                |
|                                       |



Distributed by: