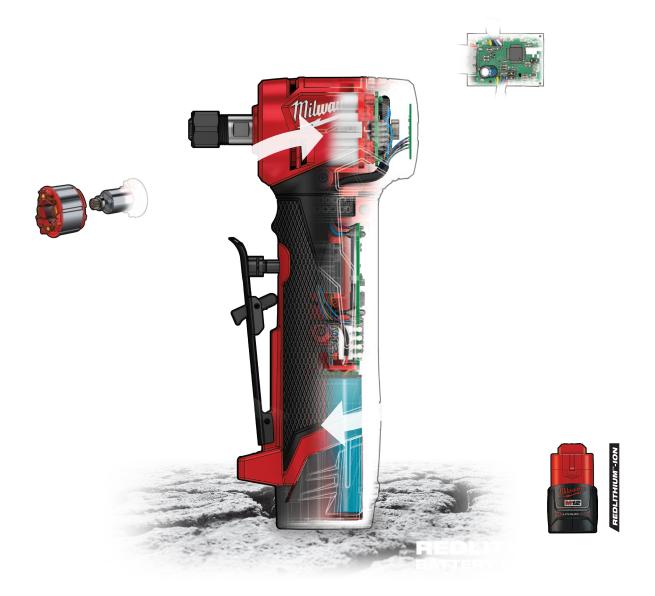

#### **ACCESSORY COMPATIBILITY** 6 Roloc Cut-Off Wheel\*\* Bristle Disc\* Flap Wheel Wire Cup Wire Wheel\* Carbide Non-Wover Abrasive Disc Burr Pad **/** N/A **/** 2" N/A X 3" Х X X

\*For best performance, let the tool do the work and apply appropriate pressure as necessary
\*\*For best performance, use high quality and balanced accessories (such as Milwaukee or Pferd)
while applying appropriate pressure as necessary

### **SPECIFICATIONS**

| Collet Size | 6.0 mm & 8.0 mm |
|-------------|-----------------|
| Length      | 119 mm          |

| 10,000 / 15,000 / 20,000 / 24,500 rpm |
|---------------------------------------|
| 0.8 kg                                |
|                                       |